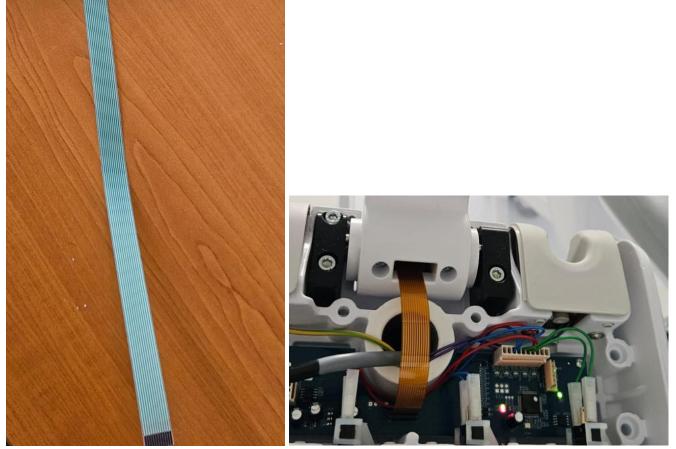

We have changed the trace material from Silver to Copper which is more resistant to corrosion as well as changed the original item number **ME321822.200** (pic no. 1) to item number **ME321822.201** (pic no.2).

## No. 1

No. 2

Units produced before **06/2023** can be affected, if you are not sure your unit can be affected or already is, please create a ticket at <u>ticket.diplomat-service.com</u> with the serial number as well as pictures for a replacement.